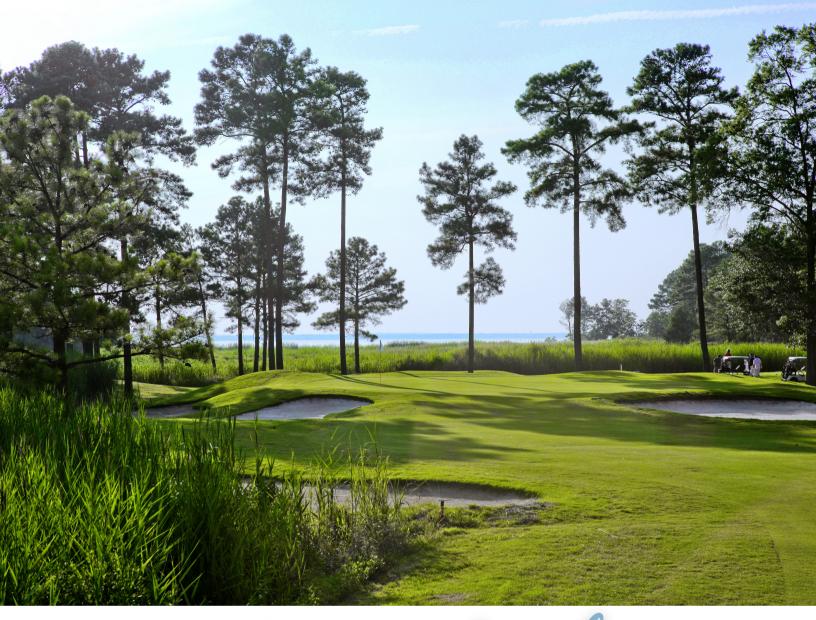

Jolf Membership

Featuring an 18 hole Bob Cupp signature design golf course on the banks of the Potomac River, Swan Point provides a challenging round in the most scenic location in Maryland. You will get a surreal feeling playing this course with 12 holes featuring panoramic water & marsh views. You'll be sharing the fairways with deer, heron, osprey, and eagles. This is a course you will never forget.